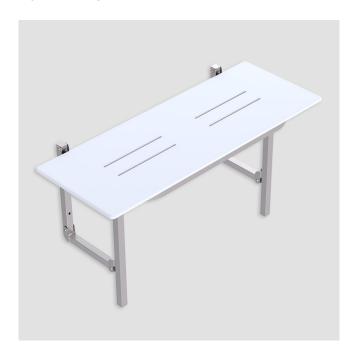

## INDICATIVE IMAGE

# **FOLDING SHOWER SEAT**

#### **Features**

- 960 mm x 400 mm x 480 mm folding shower seat
- Maximum load 160 kg
- Mount seat deck 470 mm to 480 mm above finished floor level
- Fabricated from 304 stainless steel
- Polar White slip resistant UV stabilised HDPE rounded edge seat deck with self-draining channels
- · Stainless steel fixings screws supplied
- Satin Supreme<sup>™</sup> finish