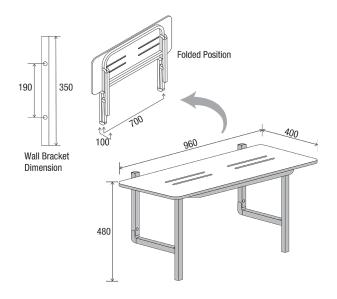

## **DIMENSIONS**

Suits all standard accessible suites

#### **Features**

- 960 mm x 400 mm x 480 mm folding shower seat
- Maximum load 160 kg
- Mount seat deck 470 mm to 480 mm above finished floor level
- Fabricated from 304 stainless steel
- Polar White slip resistant UV stabilised HDPE rounded edge seat deck with self-draining channels
- · Stainless steel fixings screws supplied
- Satin Supreme<sup>™</sup> finish