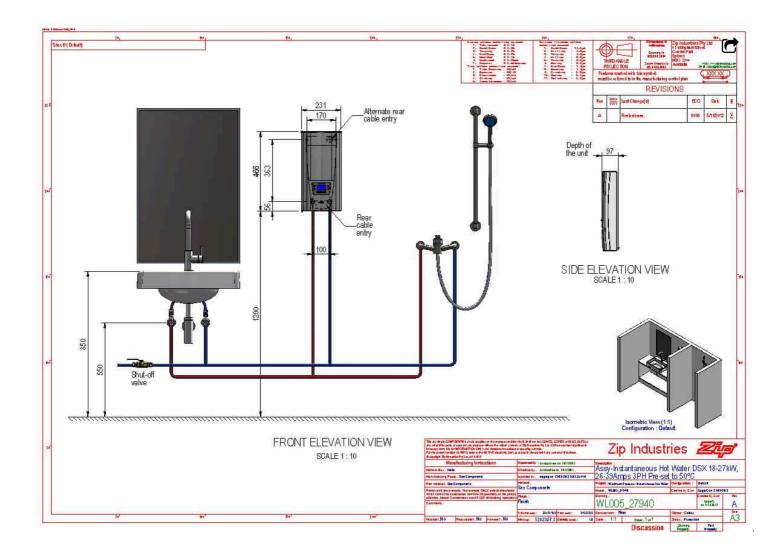

|
| Warranty          | Commercial usage 12months. Residential usage 5 years |

### Installation Requirements

1. Automatic product selection is no substitute for planning by an expert, please consult with your local Zip representative to ensure the product you have chosen is suitable for its intended application.

2. Instantaneous water heaters require dedicated high Amperage Single or Three phase power supplies, please consult with you electrician or electrical design engineer to ensure you have the correct power supply available for the product you have selected.

#### 23/04/2024, 12:33

3. Must be installed by a suitably qualified person in accordance with manufacturers instructions and with all relevant plumbing and electrical regulations.

#### Installation Detail