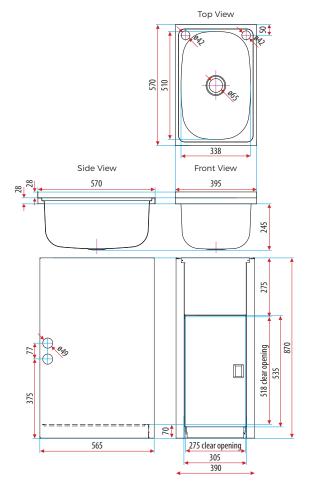

# NuGleam™ Mini 30L Laundry Unit

#### Bowl:

- 30 litre 304 Stainless Steel Square Bowl
- Two Ø42mm tap holes with single bypass
- Chrome plated blanking plug with nut
- 50mm Chrome basket waste

#### Cabinet:

- Galvanised Steel Powder Coated with Dupont® Coating in white
- Left or right hand opening door
- Two washing machine hose holes on each side of the cabinet with protective grommets
- Floor

# **Optional Extras:**

| Adjustable Feet for Metal Laundry 97943 Cabinets (set of four)

711960F | NuGleam Mini 30L Laundry Unit with overflow added



## Warranty:

Metal Cabinet: 25 years Stainless Steel bowl: 25 years Plug and Wastes: 1 year 1 year Hinges and Rods:

## **Overall Dimensions:**

395 W x 570 D x 870mm H

#### **Product Codes:**

71196 | NuGleam Mini 30L Laundry Unit



Disclaimer: All measurement are in millimetres and are solely for reference purposes. Colours have been reproduced with as much accuracy as possible. Any changes resulting from technical advance of design or colour may be made without prior notice. Tapware, accessories and appliances are for illustration purposes only. Further information on warranties is available at www.everhard.com.au