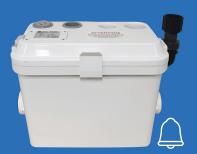

# Sanifast

The Sanifast® is a compact easy to service commercial grey water pump designed for medium-heavy commercial use. The unit is designed to receive and pump away waste water from a washing machine dishwasher, sink and is ideal for busy commercial office kitchens.

# WHY CHOOSE THIS PRODUCT?

Ease of service design with no pipework connections on lid to hinder removal

Built in high level alarm

Plug and Play connectivity to optional external Sanialarm Interlock for water and power isolation