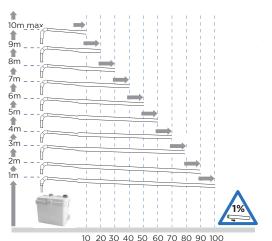

# **VERTICAL/HORIZONTAL PERFORMANCE**

Increase size of horizontal run by one pipe size after 5m. All horizontal pipework requires a minimum of 1:100 fall.

### FLOW RATE PERFORMANCE CHART Discharge height (m)

10 8 6 4 2 0

200

OUTPUT (litres/min)

**APPLICATIONS** 

**MACHINE** 

WASHER

Certificate No. 23048 Manufacturer: SFA