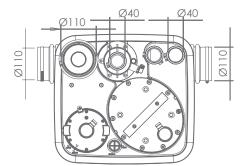

## **Product Reference:** SA107

Made in France to the highest standards, needs to be installed by a licensed plumber

| TECHNICAL CHARACTERISTICS |                                 |
|---------------------------|---------------------------------|
|                           |                                 |
| Discharge Pipework        | 40 mm                           |
| Motor Power               | 1500 Watts                      |
| Flow Rate                 | 13 m³/h                         |
| Voltages                  | 220-240 V/50 Hz                 |
| Tank Volume               | 32 L                            |
| Working Waste Water Temp  | 35°C/Max 70°C<br>(intermittent) |
| Product Weight            | 20 kg                           |
| Overall Measurements      | 570 x 439 x 460 mm              |
| Inlet Pipework            | 40/50/100/110 mm                |
| IP Rating                 | IP68                            |