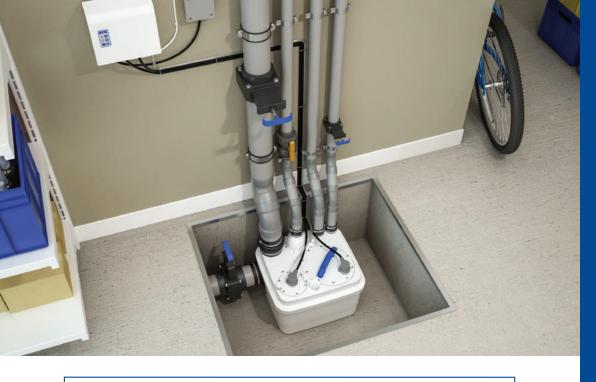

# SANICUBIC<sup>®</sup> 1 WP

Sanicubic® 1 WP is ideal for use in a granny flat addition as it can remove waste water from multiple fixtures. It features a powerful 1500W motor, high flow rate performance, and an IP68 waterproof rating.

External hard wired audio visual alarm

Features integrated non-return valves

Centre heights of inlets 140 mm

Working temperature of 35°C. Will handle up to 70°C for short periods (5 minutes)

IP68 rated

Note: Isolation valves should be fitted to the inlet pipework and discharge pipework to isolate the unit for servicing.

#### VERTICAL/HORIZONTAL PERFORMANCE

Increase size of horizontal run by one pipe size after 5m. All horizontal pipework requires a minimum of 1:100 fall.

APPLICATIONS