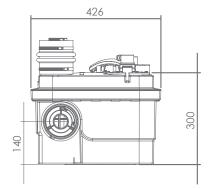

## **Product Reference:** SA107

Made in France to the highest standards, needs to be installed by a licensed plumber

| TECHNICAL CHARACTERISTICS |                                 |
|---------------------------|---------------------------------|
|                           |                                 |
| Discharge Pipework        | 40 mm                           |
| Motor Power               | 1500 Watts                      |
| Flow Rate                 | 13 m³/h                         |
| Voltages                  | 220-240 V/50 Hz                 |
| Tank Volume               | 32 L                            |
| Working Waste Water Temp  | 35°C/Max 70°C<br>(intermittent) |
| Product Weight            | 20 kg                           |
| Overall Measurements      | 570 x 439 x 460 mm              |
| Inlet Pipework            | 40/50/100/110 mm                |
| IP Rating                 | IP68                            |