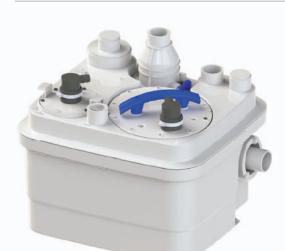

#### WHY CHOOSE THIS PRODUCT?

Ideal for additional granny flats and studios

Tough, reliable macerating lifting station

New design with easily removable motor for servicing and maintenance

Water level indicator unit can be easily removed for maintenance

## **Product Reference:** SA107

Made in France to the highest standards, needs to be installed by a licensed plumber

| TECHNICAL CHARACTERISTICS |                                 |
|---------------------------|---------------------------------|
|                           |                                 |
| Discharge Pipework        | 40 mm                           |
| Motor Power               | 1500 Watts                      |
| Flow Rate                 | 13 m³/h                         |
| Voltages                  | 220-240 V/50 Hz                 |
| Tank Volume               | 32 L                            |
| Working Waste Water Temp  | 35°C/Max 70°C<br>(intermittent) |
| Product Weight            | 20 kg                           |
| Overall Measurements      | 570 x 439 x 460 mm              |
| Inlet Pipework            | 40/50/100/110 mm                |
| IP Rating                 | IP68                            |