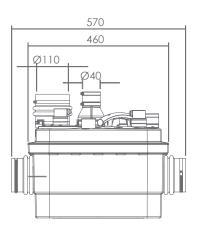

## **Product Reference:** SA107

Made in France to the highest standards, needs to be installed by a licensed plumber

| TECHNICAL CHARACTERISTICS |                                 |
|---------------------------|---------------------------------|
|                           |                                 |
| Discharge Pipework        | 40 mm                           |
| Motor Power               | 1500 Watts                      |
| Flow Rate                 | 13 m³/h                         |
| Voltages                  | 220-240 V/50 Hz                 |
| Tank Volume               | 32 L                            |
| Working Waste Water Temp  | 35°C/Max 70°C<br>(intermittent) |
| Product Weight            | 20 kg                           |
| Overall Measurements      | 570 x 439 x 460 mm              |
| Inlet Pipework            | 40/50/100/110 mm                |
| IP Rating                 | IP68                            |