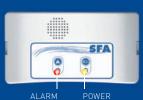

rk        | 40 mm                           |
| Motor Power               | 1500 Watts                      |
| Flow Rate                 | 13 m³/h                         |
| Voltages                  | 220-240 V/50 Hz                 |
| Tank Volume               | 32 L                            |
| Working Waste Water Temp  | 35°C/Max 70°C<br>(intermittent) |
| Product Weight            | 20 kg                           |
| Overall Measurements      | 570 x 439 x 460 mm              |
| Inlet Pipework            | 40/50/100/110 mm                |
| IP Rating                 | IP68                            |



#### FLOW RATE PERFORMANCE CHART Discharge height (m) 11 9 7 5 3 1 80 100 120 140 160 180 200 220

OUTPUT (litres/min)

APPLICATIONS









## **Product Reference:** SA107



Remote hard wired alarm panel



# External mounted control box



Robust blade suitable for heavy usage

Made in France to the highest standards, needs to be installed by a licensed plumber