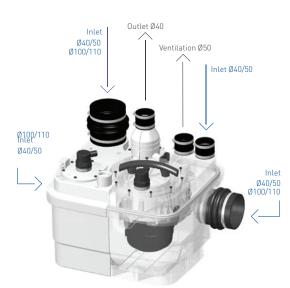

# SANICUBIC<sup>®</sup> 1 WP

Sanicubic® 1 WP is ideal for use in a granny flat addition as it can remove waste water from multiple fixtures. It features a powerful 1500W motor, high flow rate performance, and an IP68 waterproof rating.

External hard wired audio visual alarm

Features integrated non-return valves

Centre heights of inlets 140 mm

Working temperature of 35°C. Will handle up to 70°C for short periods (5 minutes)

IP68 rated

Note: Isolation valves should be fitted to the inlet pipework and discharge pipework to isolate the unit for servicing.

## **Product Reference:** SA107

Made in France to the highest standards, needs to be installed by a licensed plumber

| TECHNICAL CHARACTERISTICS |                                 |
|---------------------------|---------------------------------|
|                           |                                 |
| Discharge Pipework        | 40 mm                           |
| Motor Power               | 1500 Watts                      |
| Flow Rate                 | 13 m³/h                         |
| Voltages                  | 220-240 V/50 Hz                 |
| Tank Volume               | 32 L                            |
| Working Waste Water Temp  | 35°C/Max 70°C<br>(intermittent) |
| Product Weight            | 20 kg                           |
| Overall Measurements      | 570 x 439 x 460 mm              |
| Inlet Pipework            | 40/50/100/110 mm                |
| IP Rating                 | IP68                            |