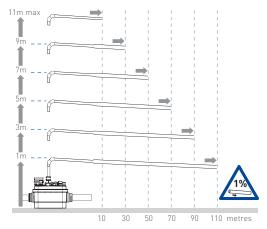

#### VERTICAL/HORIZONTAL PERFORMANCE

Increase size of horizontal run by one pipe size after 5m. All horizontal pipework requires a minimum of 1:100 fall.

APPLICATIONS

#### FLOW RATE PERFORMANCE CHART Discharge height (m) 11 9 7 5 3 1 80 100 120 140 160 180 200 220

OUTPUT (litres/min)

APPLICATIONS