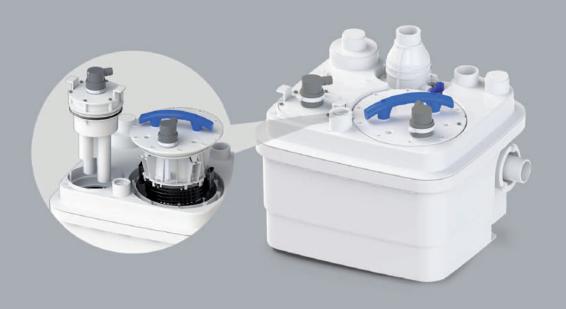

#### WHY CHOOSE THIS PRODUCT?

Ideal for additional granny flats and studios

Tough, reliable macerating lifting station

New design with easily removable motor for servicing and maintenance

Water level indicator unit can be easily removed for maintenance

External hard wired audio visual alarm

Features integrated non-return valves

Centre heights of inlets 140 mm

Working temperature of 35°C. Will handle up to 70°C for short periods (5 minutes)

IP68 rated

Note: Isolation valves should be fitted to the inlet pipework and discharge pipework to isolate the unit for servicing.