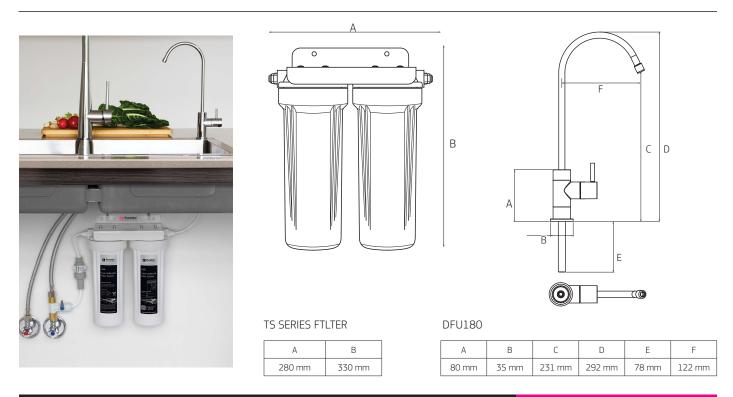

# Twin Undersink Water Filter Systems

Dual filter system for extended filter life and faucet. A dual filter system that turns tap water into healthy, delicious drinking water – the way it should be. The Puretec TS Series features all the filtration technology in one economical system that produces beautiful sparkling clear water reducing chlorine, taste, odour, chemicals and sediment. The luxury of your own safe, purified water is provided in this very affordable system for all your drinking water requirements.

| SPECIFICATIONS          |                                                                          |             |
|-------------------------|--------------------------------------------------------------------------|-------------|
| Models:                 | TS100                                                                    | TS200       |
| Faucet Model:           | DFU180                                                                   | DFU180      |
| Micron Rating:          | 5 micron*                                                                | 0.5 micron* |
| Replacement Cartridges: |                                                                          |             |
| Sediment Removal        | PX051                                                                    | PX051       |
| Taste & Odour Removal   | GC051                                                                    | CB951       |
| Max Flow:               | 4 Litres per minute                                                      |             |
| Max Temp:               | 30°C*                                                                    |             |
| Max Pressure:           | 500** kPa                                                                |             |
| Connection:             |                                                                          |             |
| Hose                    | ¼" Quick Connect                                                         |             |
| Тее                     | ½" BSP [15 mm]                                                           |             |
| Tap Hole:               | 12.5 mm dia.                                                             |             |
| Filter WaterMark:       | AS/NZS 3497<br>Licence No. WM 74617<br>Australian Certification Services |             |
| Warranty:               | 3 years^                                                                 |             |

# FEATURES & BENEFITS

- Premium high loop faucet.
- All plumbing installation fittings included no extras needed.
- Multifunction control valve included for pressure reduction, antiwater hammer and dual check – manufactured from chrome plated brass for reliability.
- Dual Stage for extra sediment capacity.
- Ribbed housing for durability.
- Does not remove essential minerals.
- Quick and easy installation.

#### Easy Home or Workplace Installation

The TS Series is an economical filter system that easily fits under your existing kitchen bench. All plumbing fittings are included for easy installation.

## **Dual Stage Filtration**

TS Series system incorporates the most advanced Dual Action Filtration Technology. With 2 levels of filtration, the TS Series filters your water of sediment, rust and dirt. Taste, odour, chlorine and other chemicals are absorbed by the carbon block technology leaving healthy, great-tasting water as possible.

### Longer Filter Life

The TS Series incorporates Puretec's long life filter technology, so you can go longer between filter replacements, and comes with our 3 Year Platinum Protection Warranty.