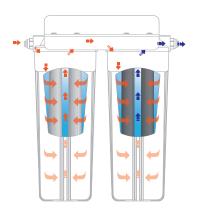

## **Dual Stage Filtration**

TS Series system incorporates the most advanced Dual Action Filtration Technology. With 2 levels of filtration, the TS Series filters your water of sediment, rust and dirt. Taste, odour, chlorine and other chemicals are absorbed by the carbon block technology leaving healthy, great-tasting water as possible.

# TS SERIES FILTRATION TECHNOLOGY

#### Stage 1

- Removes sediment, rust, sand, silt & algae.
- Clarifies the water

#### Stage 2

- Eliminates bad taste and odours
- Chemical pesticides & Sulphur reduction