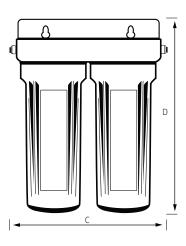

HOUSING

| С      | D      | Depth  |
|--------|--------|--------|
| 233 mm | 340 mm | 130 mm |