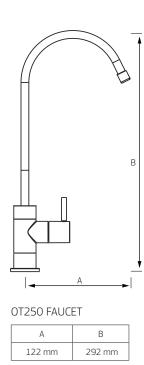

## Twin Undersink Filter System

Provides clear, great tasting water by removing chlorine, harmful chemicals, taste, odour and sediment. The Puretec Basic TW Series is an economical filter system that easily fits under your existing kitchen bench. Includes all you need for standard installation, making it nice and easy!