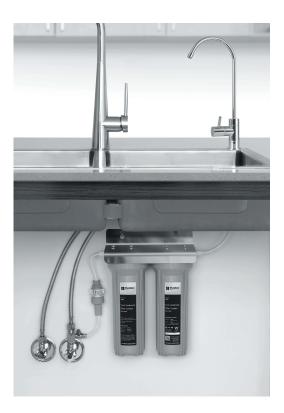

## Twin Undersink Filter System

Provides clear, great tasting water by removing chlorine, harmful chemicals, taste, odour and sediment. The Puretec Basic TW Series is an economical filter system that easily fits under your existing kitchen bench. Includes all you need for standard installation, making it nice and easy!

## FEATURES & BENEFITS

- Turns your tap water into pure, safe, delicious and healthy drinking water.
- 1 year warranty<sup>^</sup>.
- Does not remove essential minerals or fluoride.
- Quick and easy installation.