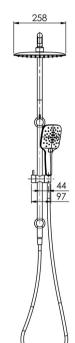

## **RUSH TWIN SHOWER**

### **INFORMATION**

Temperature Rating 1 - 75°C

Pressure Rating 150 - 500kPa