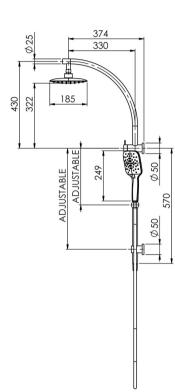

## **RUSH TWIN SHOWER**

### **INFORMATION**

Temperature Rating 1 - 75°C

Pressure Rating 150 - 500kPa