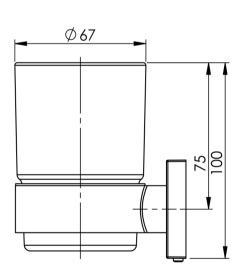

Please visit https://www.phoenixtapware.com.au/warranty to view the full warranty

While we aim to ensure the specifications shown are correct at time of printing, Phoenix Tapware reserves the right to make modifications without prior notice. Always use the physical product measurements for mark-ups and roughing-in as the line drawing shown may differ from the actual product over time. All measurements are shown in millimetres. Colours may vary from image shown.