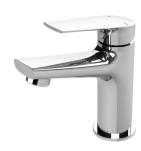

## ARLO BASIN MIXER

#### **AVAILABLE IN**

151-7700-00 Chrome

Brushed Nickel Matte Black

151-7700-10