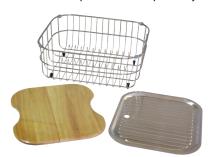

### Notes:

97941 Accessories suit the NuGleam sinks and can be purchased separately

\* Image shows left hand bowl sink

Disclaimer: While every care has been exercised in compiling and publishing the data contained in these pages, Everhard accepts no responsibility for errors or omissions and all information is believed to be correct at the time of printing.