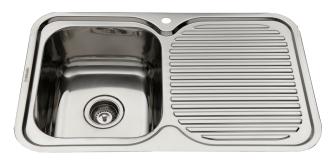

# NuGleam™ 780 Kitchen Sink

### Notes:

97941 Accessories suit the NuGleam sinks and can be purchased separately

\* Image shows left hand bowl sink

Disclaimer: While every care has been exercised in compiling and publishing the data contained in these pages, Everhard accepts no responsibility for errors or omissions and all information is believed to be correct at the time of printing.