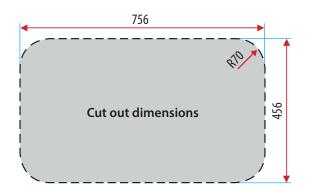

# NuGleam™ 780 Kitchen Sink



# **PRODUCT DESCRIPTION**

#### Material:

Grade 304 Stainless Steel

#### Thickness:

0.8mm

#### Finish:

Polished

## **Dimensions:**

780mm long x 480mm wide, 180mm deep

# Capacity:

22L

## Drainer:

Yes

## Waste:

90mm Basket Waste Suitable for garbage disposal connection

# Warranty:

25 years replacement only on sink 1 year replacement only on plug and waste

## **Product codes:**

72100 NTH 73100 RHB 1TH 73101 LHB 1TH

### Notes:

97941 Accessories suit the NuGleam sinks and can be purchased separately





\* Image shows left hand bowl sink







Disclaimer: While every care has been exercised in compiling and publishing the data contained in these pages, Everhard accepts no responsibility for errors or omissions and all information is believed to be correct at the time of printing.