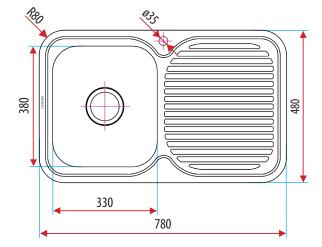

# NuGleam™ 780 Kitchen Sink



# **PRODUCT DESCRIPTION**

#### Material:

Grade 304 Stainless Steel

#### Thickness:

0.8mm

#### Finish:

Polished

## **Dimensions:**

780mm long x 480mm wide, 180mm deep

# Capacity:

22L

## Drainer:

Yes

## Waste:

90mm Basket Waste Suitable for garbage disposal connection

# Warranty:

25 years replacement only on sink 1 year replacement only on plug and waste

## **Product codes:**

72100 NTH 73100 RHB 1TH 73101 LHB 1TH

### Notes:

97941 Accessories suit the NuGleam sinks and can be purchased separately





\* Image shows left hand bowl sink







Disclaimer: While every care has been exercised in compiling and publishing the data contained in these pages, Everhard accepts no responsibility for errors or omissions and all information is believed to be correct at the time of printing.