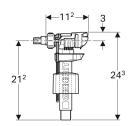

# Scope of delivery

• Inlet valve 3/8" long nipple

| Art. no.     | В      | Н       | Т       |
|--------------|--------|---------|---------|
| 222.026.00.1 | 6.1 cm | 24.3 cm | 11.2 cm |