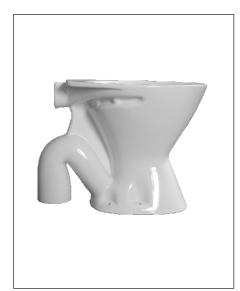

## **MODE S TRAP** STANDARD S TRAP WC PAN

- Standard style S trap vitreous china pan
- Designed for general purpose use in commercial or domestic installations
- Quality glaze finish and good styling
- Ideally matched with Gemini wall mounted cisterns
- 4 hole floor fixing for increased stability
- Suits Keeseal or Flush Cone flush pipe connections
- Efficient, reliable flushing performance
- 4 Star WELS rated(4.5/3L flush)

| Provided                            |                                                                                                                                                                               |
|-------------------------------------|-------------------------------------------------------------------------------------------------------------------------------------------------------------------------------|
| Description                         | Code                                                                                                                                                                          |
| Mode S Trap Pan                     | J2000                                                                                                                                                                         |
| Optional                            |                                                                                                                                                                               |
| Flush Pipe Connector 50mm(Internal) | X016                                                                                                                                                                          |
| Flush Pipe Connector 50mm(External) | X016A                                                                                                                                                                         |
| Screw and Washer Set                | X032                                                                                                                                                                          |
| Cottage Medium Duty Toilet Seat     | G1027                                                                                                                                                                         |
| Mode Standard Duty Toilet Seat      | G1028                                                                                                                                                                         |
|                                     | Description   Mode S Trap Pan   Optional   Flush Pipe Connector 50mm(Internal)   Flush Pipe Connector 50mm(External)   Screw and Washer Set   Cottage Medium Duty Toilet Seat |