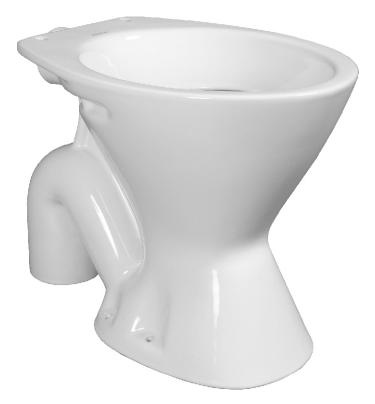

## **MODE S TRAP** STANDARD S TRAP WC PAN

- Standard style S trap vitreous china pan
- Designed for general purpose use in commercial or domestic installations
- Quality glaze finish and good styling
- Ideally matched with Gemini wall mounted cisterns
- 4 hole floor fixing for increased stability
- Suits Keeseal or Flush Cone flush pipe connections
- Efficient, reliable flushing performance
- 4 Star WELS rated(4.5/3L flush)