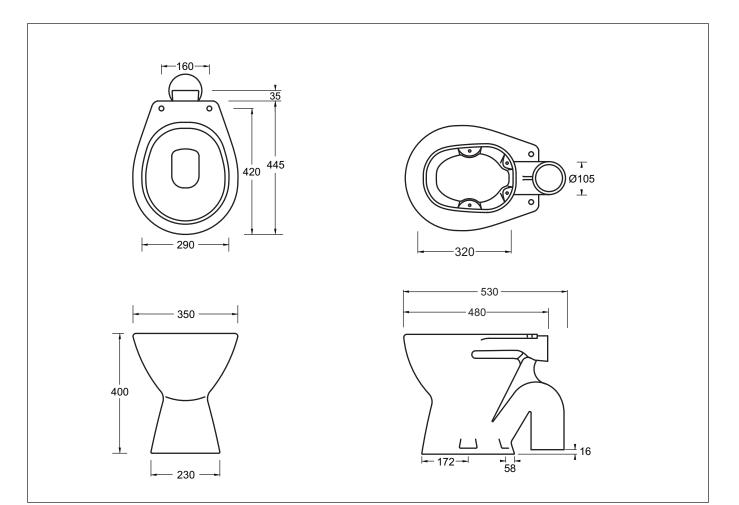

All dimensions are in millimetres and are subject to normal manufacturing variation of +/- 3mm on all surfaces. As product development is ongoing BPA reserves the right to vary specifications without notice. Bathroom Products Australia P/L ABN 87 079 297 617