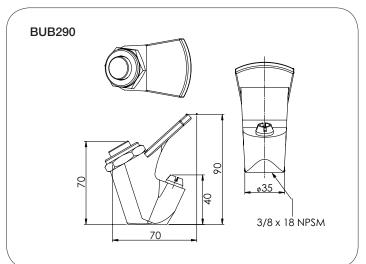

## **Product Codes**

BUB290 Outlet (Push Button)

BUB290B Outlet (Push Button) with 1/2" BSP

(15mm) male inlet connection

## Technical Information

| Inlet Connection              | 3/8"x18 NPSM Female (BUB290)<br>1/2" BSP Male (BUB290B) |
|-------------------------------|---------------------------------------------------------|
| Recommended Working Pressure  | 100- 500 kPa                                            |
| Flow Rate                     | 2 l/minute (adjustable)                                 |
| Recommended Temperature Range | 5-30 °C                                                 |