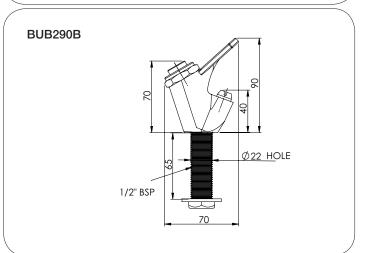

## **Product Codes**

BUB290 Outlet (Push Button)

BUB290B Outlet (Push Button) with 1/2" BSP

(15mm) male inlet connection

## Technical Information

| Inlet Connection              | 3/8"x18 NPSM Female (BUB290)<br>1/2" BSP Male (BUB290B) |
|-------------------------------|---------------------------------------------------------|
| Recommended Working Pressure  | 100- 500 kPa                                            |
| Flow Rate                     | 2 l/minute (adjustable)                                 |
| Recommended Temperature Range | 5-30 °C                                                 |