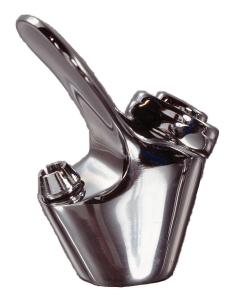

## Hob Mounted Bubbler - spare part

A hob mounted self closing bubbler for dispensing drinking water from water chillers.

Adjustable flow control allows the height water stream to be set according to site supply conditions. Operated by a push button.

## **FEATURES**

- · Vandal resistant design
- Self-closing mechanism
- DR Brass construction
- Integral adjustable flow regulator

**BUB290** 

## **Product Codes**

BUB290 Outlet (Push Button)

BUB290B Outlet (Push Button) with 1/2" BSP

(15mm) male inlet connection