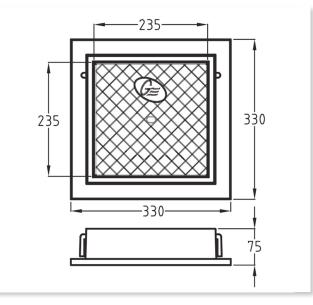

## **Typical Dimensions**

### 178046

Cast Iron Meter Box (Sewer) 250mm x 250mm (Hinged).