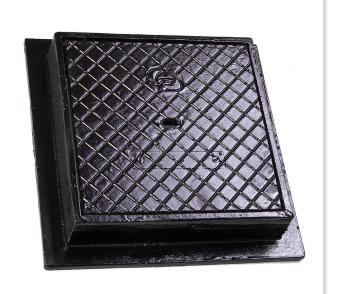

### 177923

Cast Iron Meter Box (Plain) 250mm x 250mm

#### **Features**

- Standard with a heavy duty black bituminised coating.
- Highly specified and approved by authorities including the Water Corporation of WA.
- A range of valve covers, meter boxes and grates for many states of Australia. Made to the strictest quality standards.
- Designed to accept light slow moving traffic.