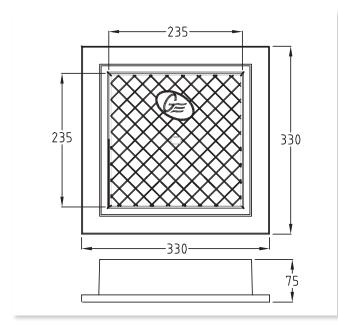

## **Typical Dimensions**

### 177923

Cast Iron Meter Box (Plain) 250mm x 250mm