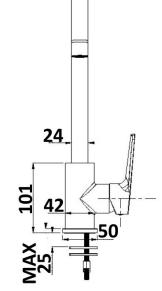

## **AKEMI SINK MIXER CHROME 10334**

- Contemporary new design
- Also available in black/black-chrome/white-chrome
- Wels Rating 3 Star 8 Litres per minute
- Maximum operating pressure 500kpa
- Minimum operating pressure 150kpa
- Maximum water temperature 80 degrees
- Must be installed by a licensed plumber
- Must have isolation cocks installed in the line before the mixer