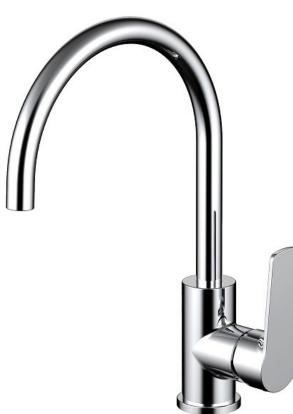

## **AKEMI SINK MIXER CHROME 10334**

- Contemporary new design
- Also available in black/black-chrome/white-chrome
- Wels Rating 3 Star 8 Litres per minute
- Maximum operating pressure 500kpa
- Minimum operating pressure 150kpa
- Maximum water temperature 80 degrees
- Must be installed by a licensed plumber
- Must have isolation cocks installed in the line before the mixer