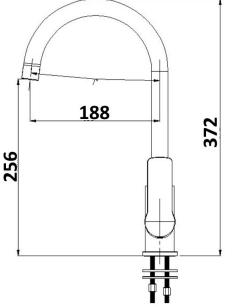

## **AKEMI SINK MIXER CHROME 10334**

- Contemporary new design
- Also available in black/black-chrome/white-chrome
- Wels Rating 3 Star 8 Litres per minute
- Maximum operating pressure 500kpa
- Minimum operating pressure 150kpa
- Maximum water temperature 80 degrees
- Must be installed by a licensed plumber
- Must have isolation cocks installed in the line before the mixer